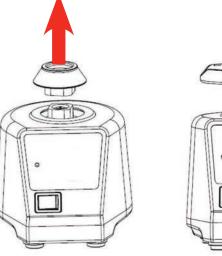

#### **CHANGING THE ATTACHMENT**

|                                   | SUITABLE FOR: |                 |
|-----------------------------------|---------------|-----------------|
| ATTACHMENT                        | Touch Mode    | Continuous Mode |
| GVM-AS-CUP                        | YES           | YES             |
| GVM-AS-ROD and GVM-AS-ADAPT48     | YES           | NO              |
| GVM-AS-ROD and GVM-AS-ADAPT18     | YES           | NO              |
| GVM-AS-ROD and GVM-AS-ADAPT12     | YES           | NO              |
| GVM-AS-ROD and GVM-AS-ADAPT8-16   | YES           | NO              |
| GVM-AS-ROD and GVM-AS-ADAPT8-20   | YES           | NO              |
| GVM-AS-PLATE and GVM-AS-PAD       | YES           | NO              |
| GVM-AS-PLATE and GVM-AS-ADAPT48   | NO            | YES             |
| GVM-AS-PLATE and GVM-AS-ADAPT18   | NO            | YES             |
| GVM-AS-PLATE and GVM-AS-ADAPT12   | NO            | YES             |
| GVM-AS-PLATE and GVM-AS-ADAPT8-16 | NO            | YES             |
| GVM-AS-PLATE and GVM-AS-ADAPT8-20 | NO            | YES             |