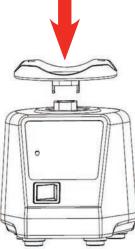

#### **CHANGING THE ATTACHMENT**

|                                   | SUITABLE FOR: |                 |
|-----------------------------------|---------------|-----------------|
| ATTACHMENT                        | Touch Mode    | Continuous Mode |
| GVM-AS-CUP                        | YES           | YES             |
| GVM-AS-ROD and GVM-AS-ADAPT48     | YES           | NO              |
| GVM-AS-ROD and GVM-AS-ADAPT18     | YES           | NO              |
| GVM-AS-ROD and GVM-AS-ADAPT12     | YES           | NO              |
| GVM-AS-ROD and GVM-AS-ADAPT8-16   | YES           | NO              |
| GVM-AS-ROD and GVM-AS-ADAPT8-20   | YES           | NO              |
| GVM-AS-PLATE and GVM-AS-PAD       | YES           | NO              |
| GVM-AS-PLATE and GVM-AS-ADAPT48   | NO            | YES             |
| GVM-AS-PLATE and GVM-AS-ADAPT18   | NO            | YES             |
| GVM-AS-PLATE and GVM-AS-ADAPT12   | NO            | YES             |
| GVM-AS-PLATE and GVM-AS-ADAPT8-16 | NO            | YES             |
| GVM-AS-PLATE and GVM-AS-ADAPT8-20 | NO            | YES             |