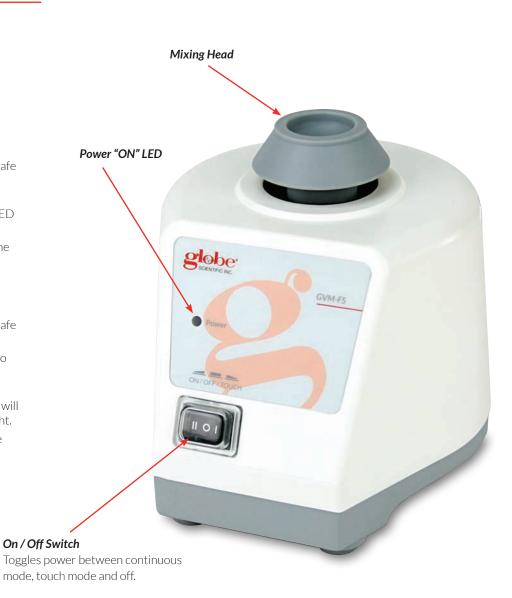

### **CONTINUOUS OPERATION**

- Place the vortex mixer on a stable and safe surface and plug in the power cord.
- Press the toggle switch **left** to ON to enable Continuous mode. The Power LED will light.
- Push the toggle switch right lightly to the middle position to turn unit OFF when mixing is complete.

### **TOUCH OPERATION**

- Place the vortex mixer on a stable and safe surface and plug in the power cord.
- Press the toggle switch **right** to Touch to enable Touch mode.
- When a test tube is pressed into the mixing head vertically, the vortex mixer will begin to mix and the Power LED will light.
- Push the toggle switch left lightly to the middle position to turn unit OFF.

## NOTE:

- Place vessels and accessories as vertical as possible into the center of mixing head for proper mixing.
- Do not run continuous operation mode indefinitely.